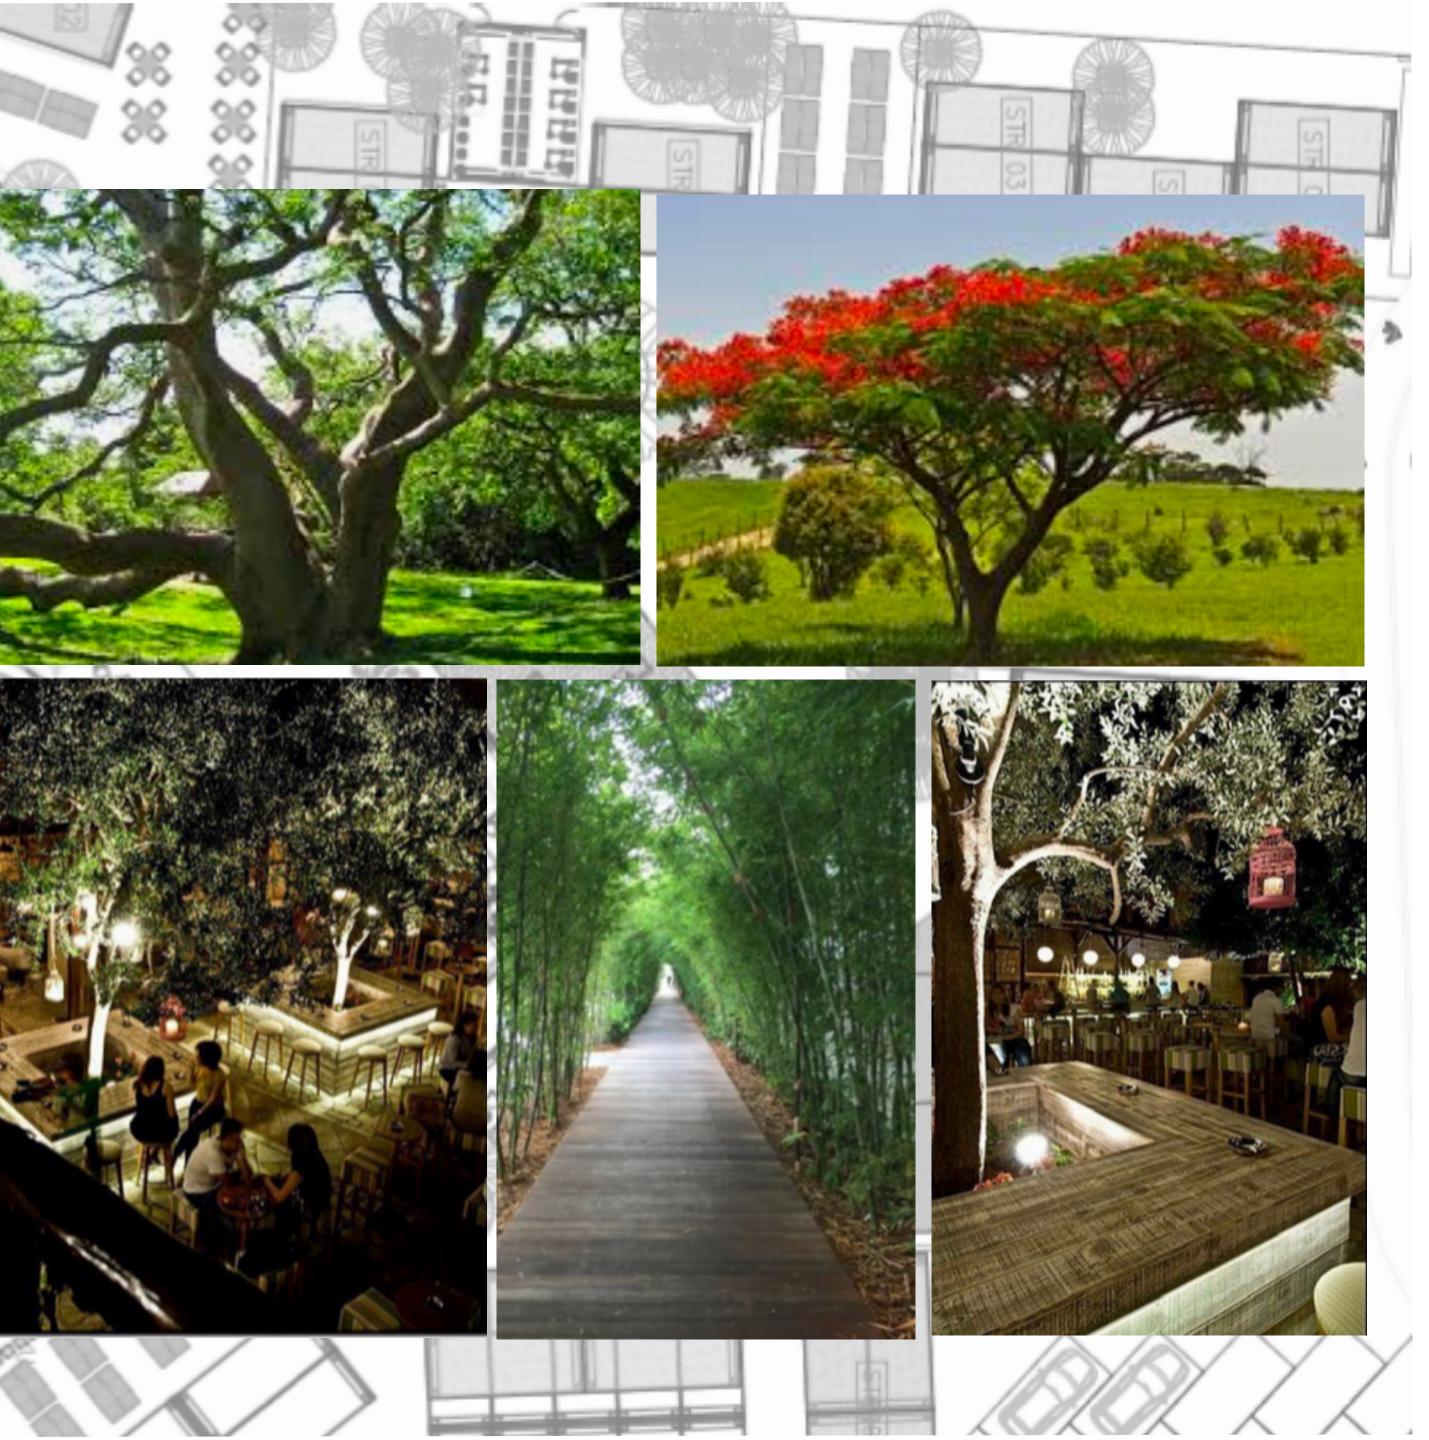

SteakHouse Grill

19/

Landscaping Plan

Riverside's exquisitely landscaped grounds will showcase hand-picked trees and plants proven to thrive in the South Florida climate.

The Nursery that has been selected to provide the greenery for the Riverside project are experts in the excavation and relocation of each of these species of tree and plant. They have also helped in creating a comprehensive irrigation schedule for each tree to ensure that they receive the proper care