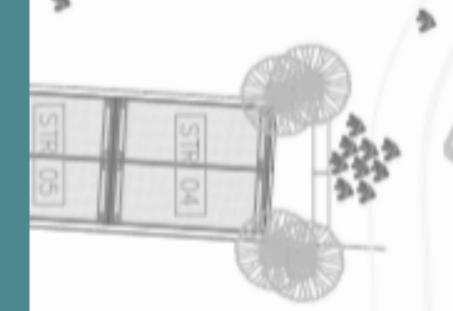

### Riverside Map

- 01 San Lorenzo Coffee/Ice Cream/Sweet
- 02 Taco Gourmet Mexican
- 03 Le Chick Burguer
- 04 Old Lisbon Sea Food
- 05 Morgan's <sub>Pizza</sub>
- 06 Miami River Tap Room
- 07 AWA Asian Kitchen
- 08 SteakHouse Grill
- 09 Riverside Main Lounge
- 10 Artefacto Lounge
- 11 Restrooms
- 12 Community event area