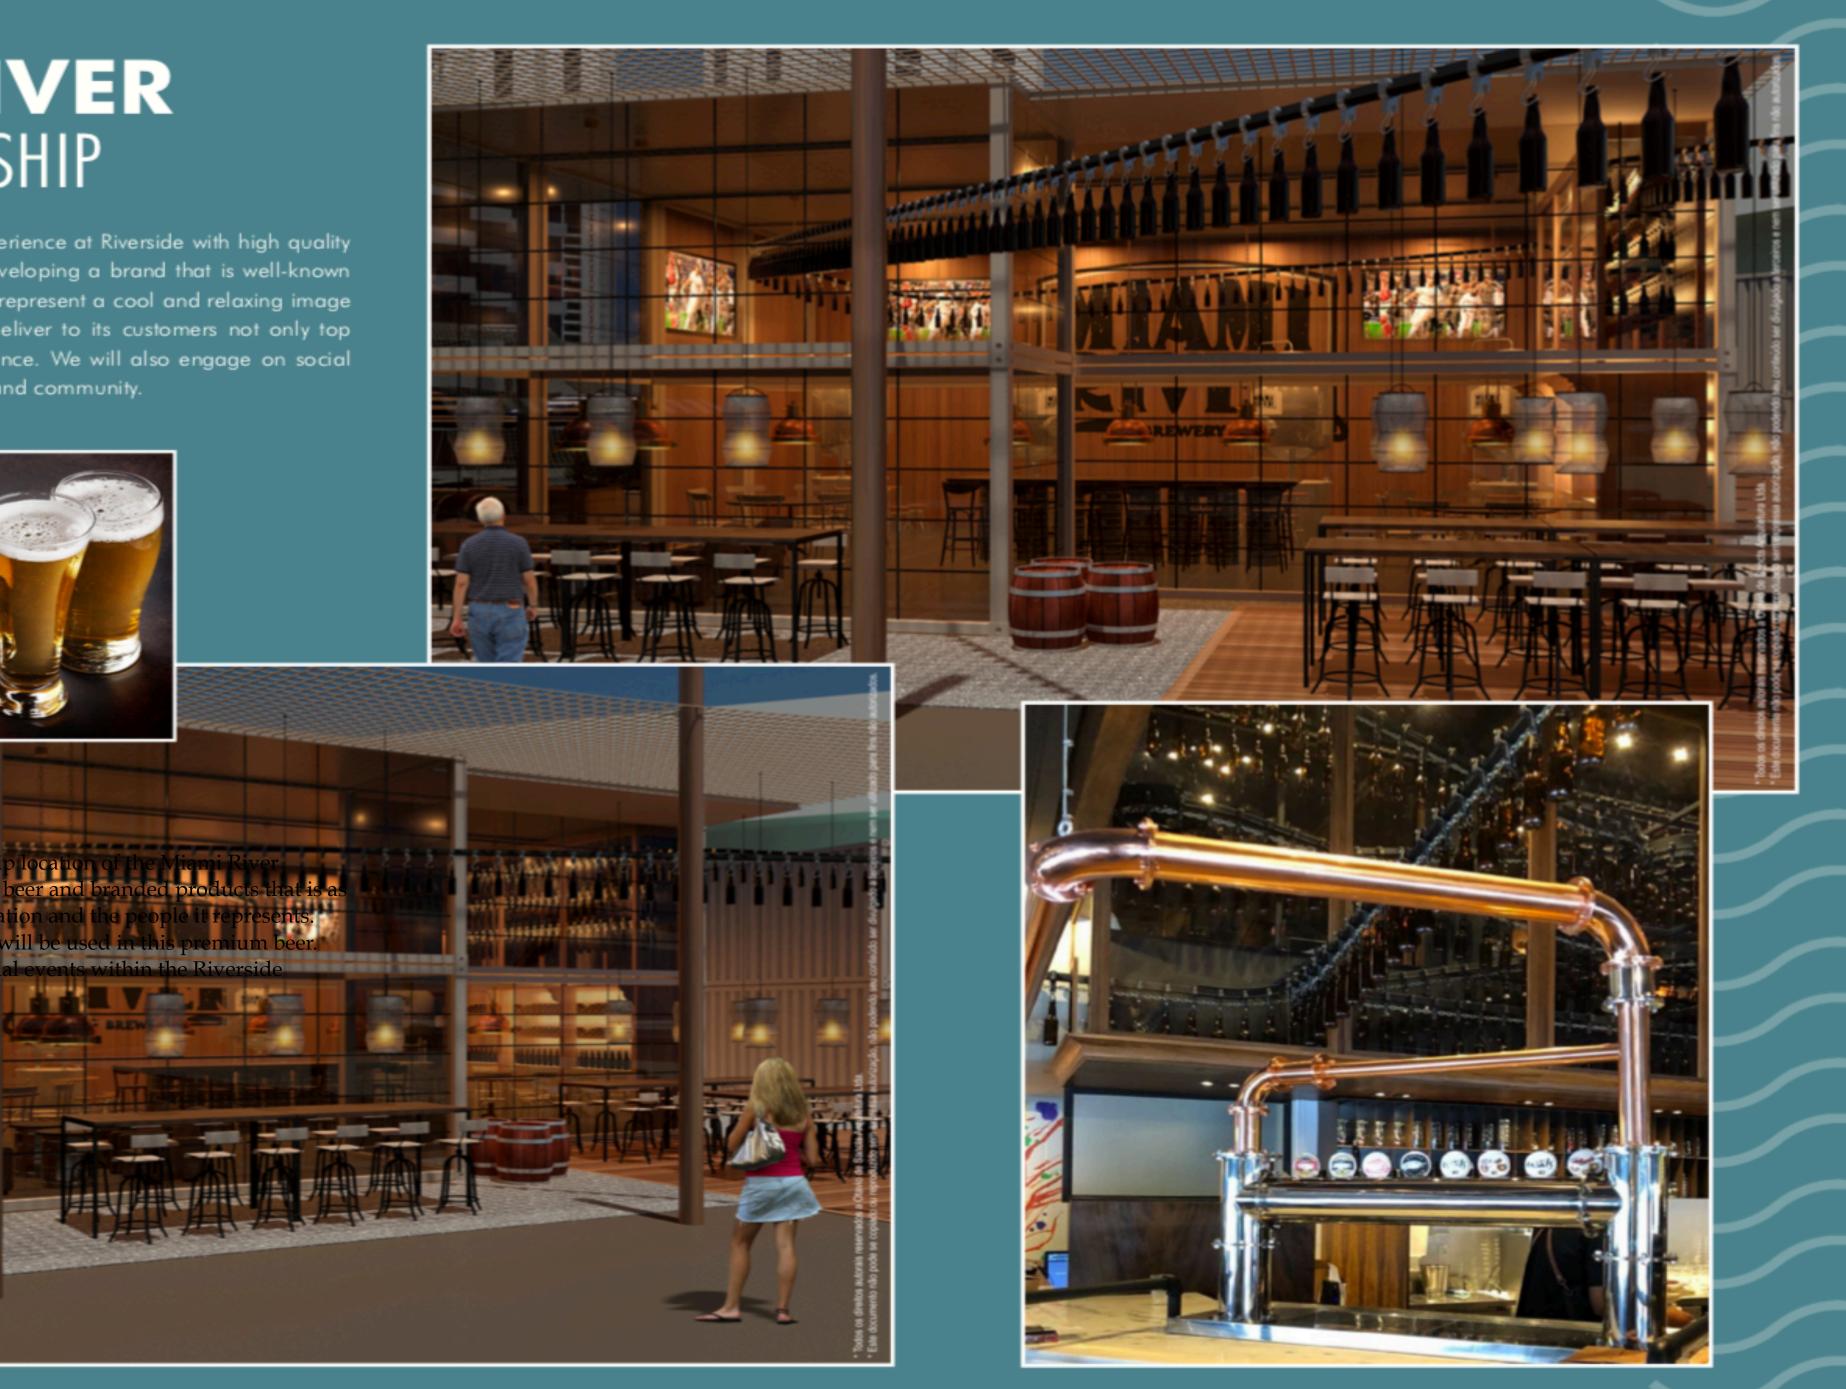

### **MIAMI RIVER BREWERY FLAGSHIP**

Miami River seeks to offer a special experience at Riverside with high quality products and branded merchandise, developing a brand that is well-known among consumers. The brand wants to represent a cool and relaxing image with smooth flavors. Miami River will deliver to its customers not only top quality beer but also an unique experience. We will also engage on social strategic events within the target region and community.