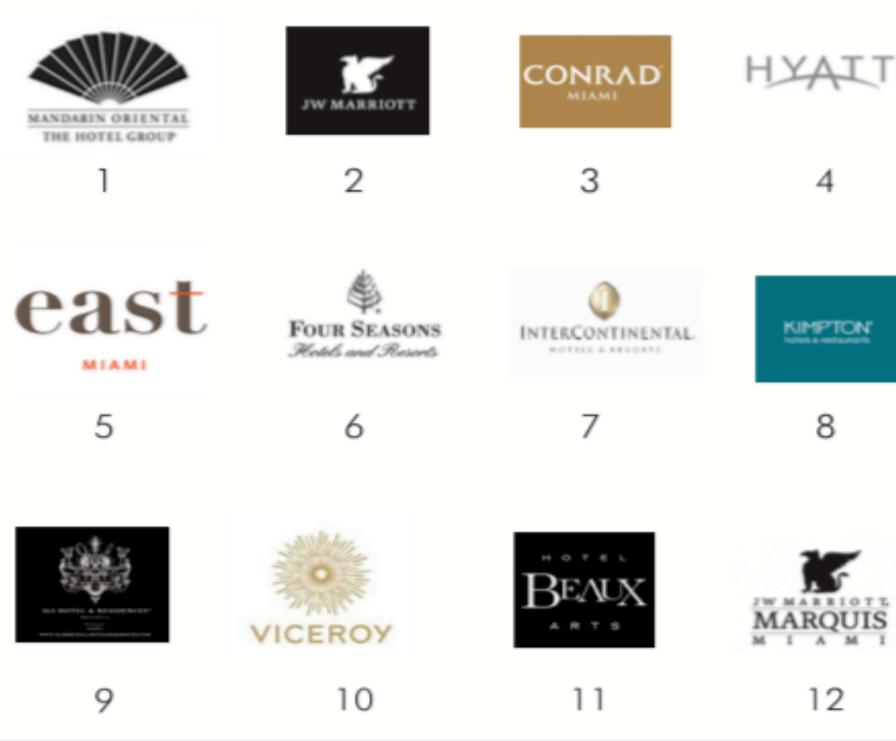

# TOP HOTELS IN BRICKELL

Over 7,300 hotel rooms within Brickell and Downtown Miami The best hotels have chosen to locate in or near Brickell