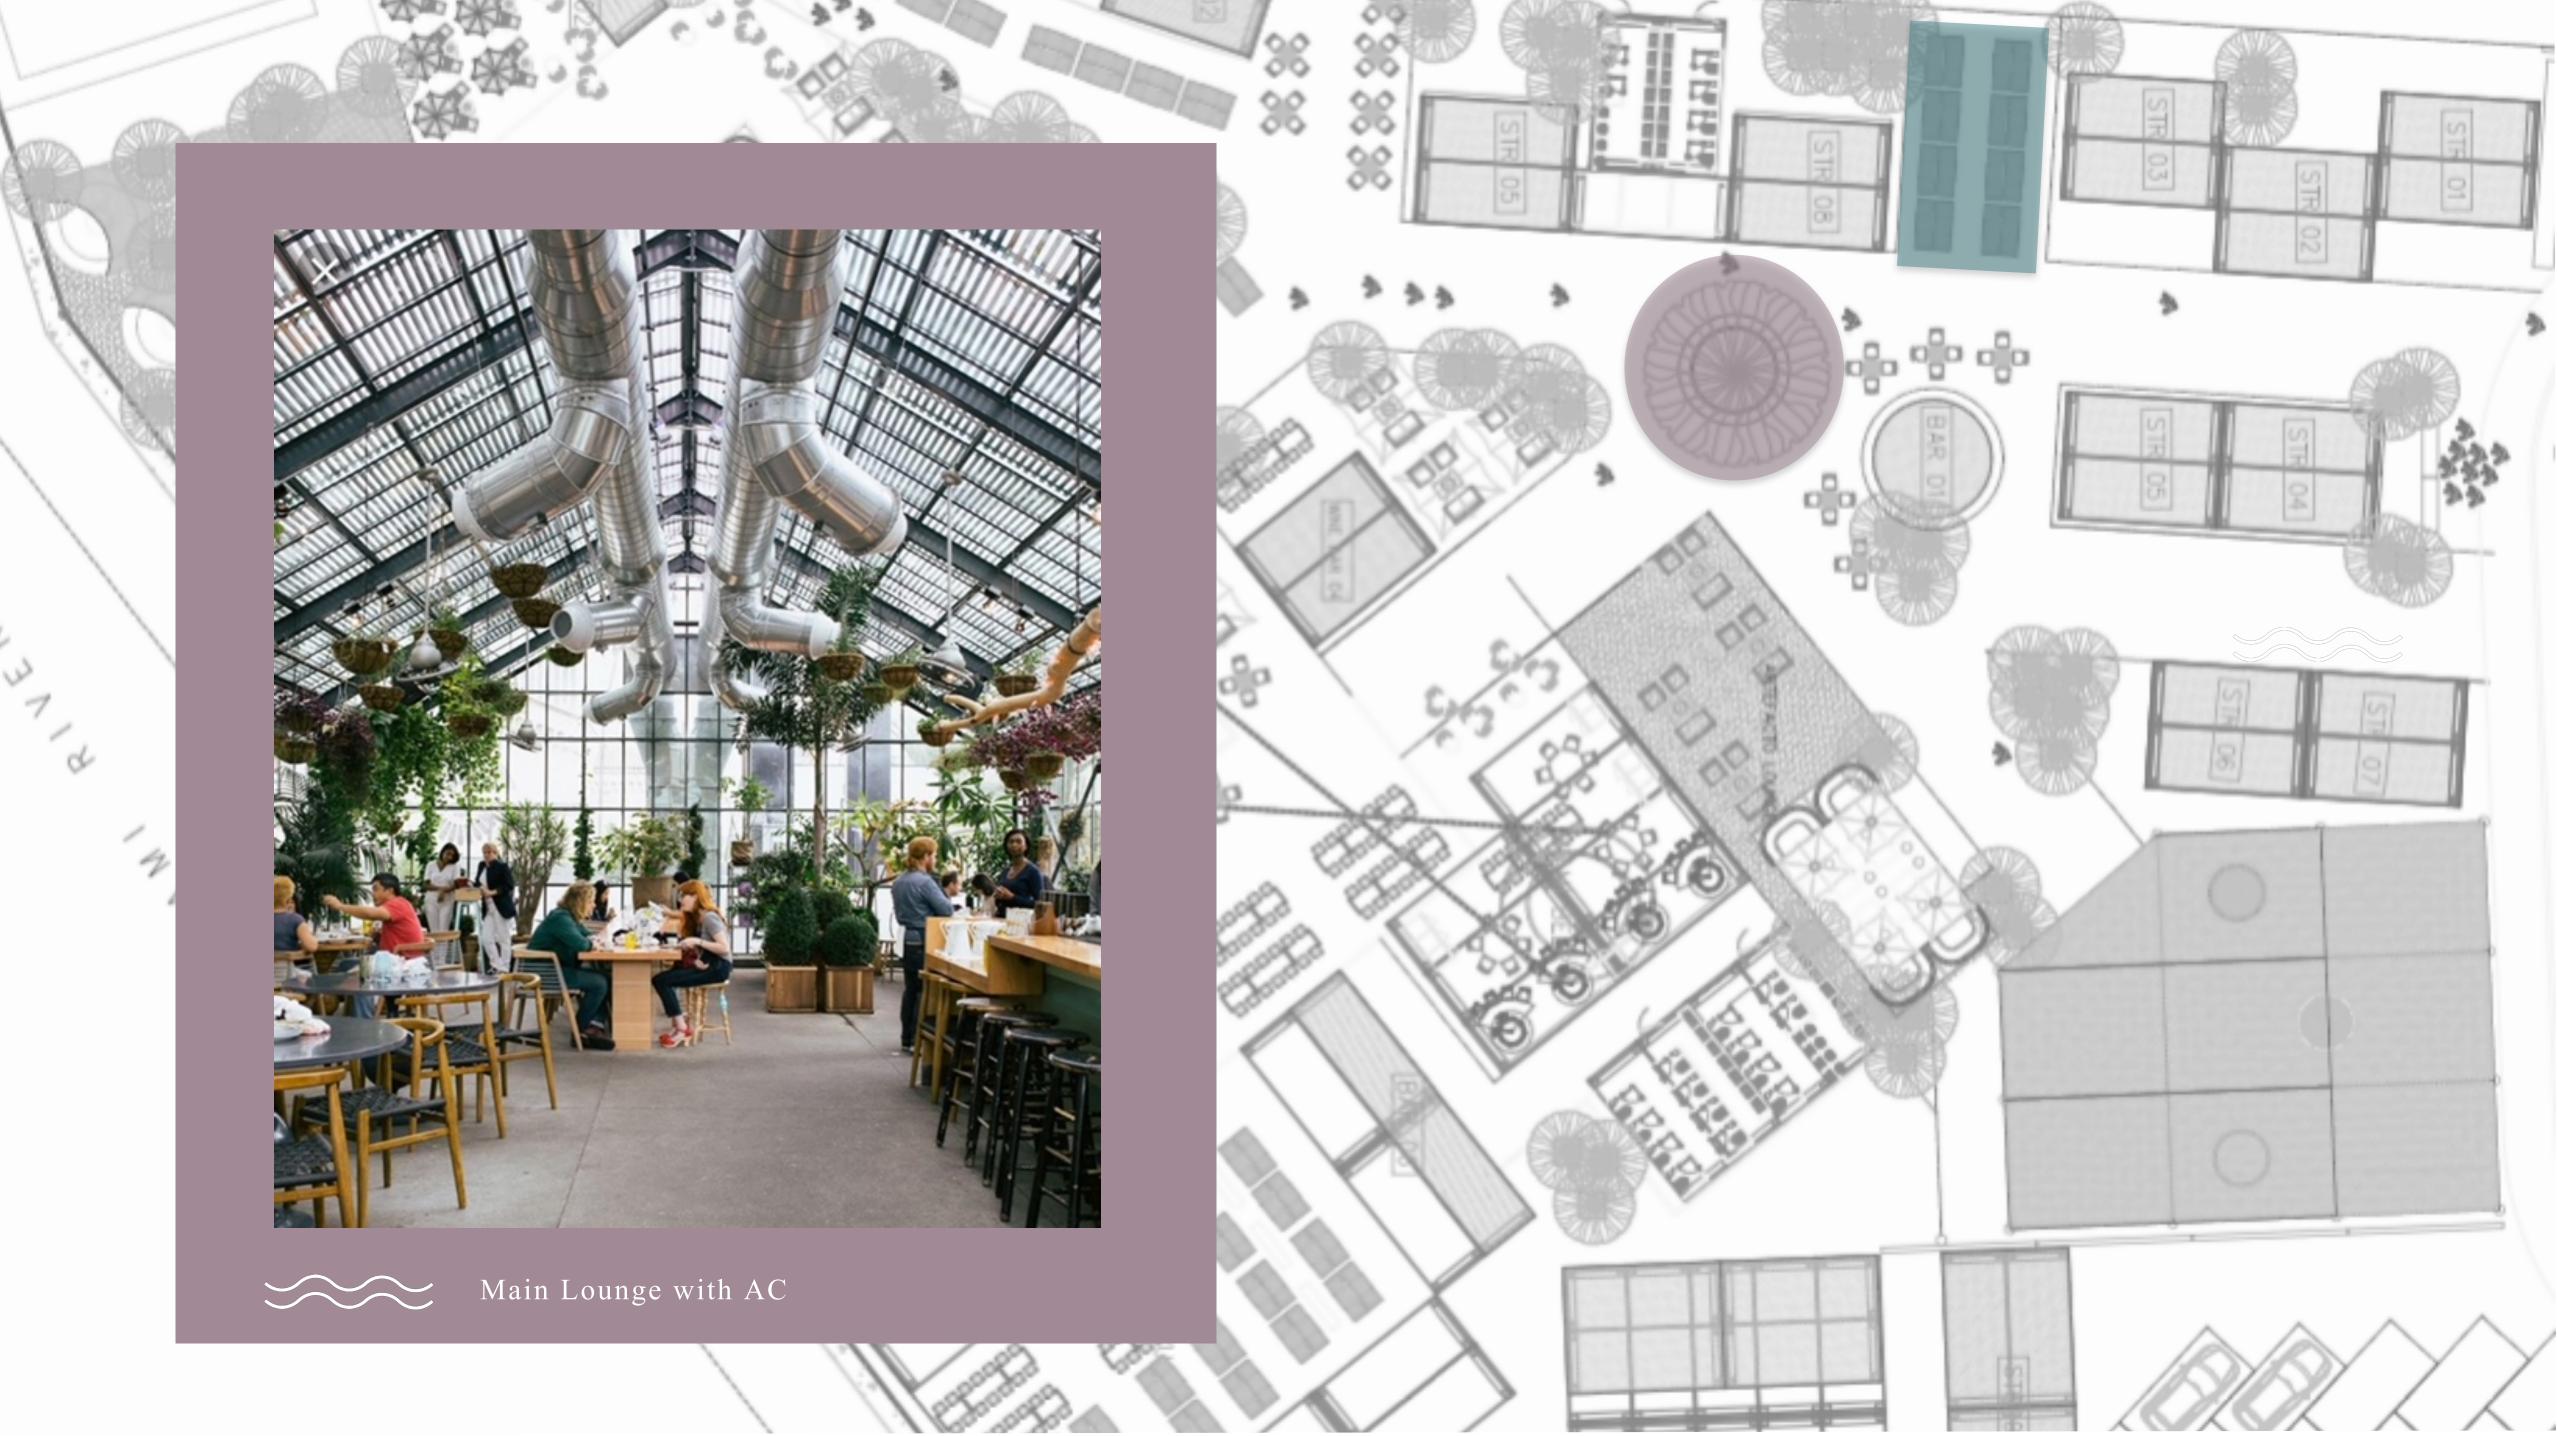

### Riverside Map

- 01 San Lorenzo Coffee/Ice Cream/Sweet
- 02 Taco Gourmet Mexican
- 03 Le Chick Burguer
- 04 Old Lisbon Sea Food
- 05 Morgan's <sub>Pizza</sub>
- 06 Miami River Tap Room
- 07 AWA Asian Kitchen
- 08 SteakHouse Grill
- 09 Riverside Main Lounge
- 10 Artefacto Lounge
- 11 Restrooms
- 12 Community event area