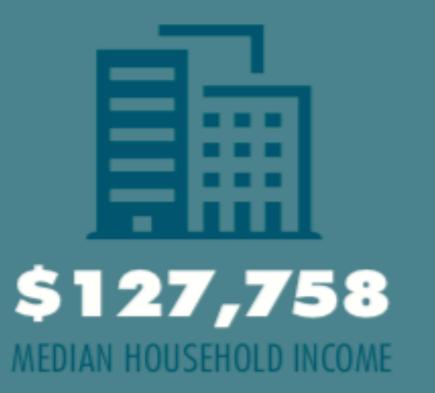

# **BRICKELL BY THE NUMBERS**

## UNIQUE LOCATION WITHIN BRICKELL & DOWNTOWN MIAMI

MIAMIRIVER

SW 7th STREET (±13,000 AADT

METRORAIL

SW 8th STREET (±13,000 AADT)

METROMOVER

SITI

- ±18,000 Residential Units
- All within walking distance from Riverside
- Downtown Miami's largest concentration of wealth and population