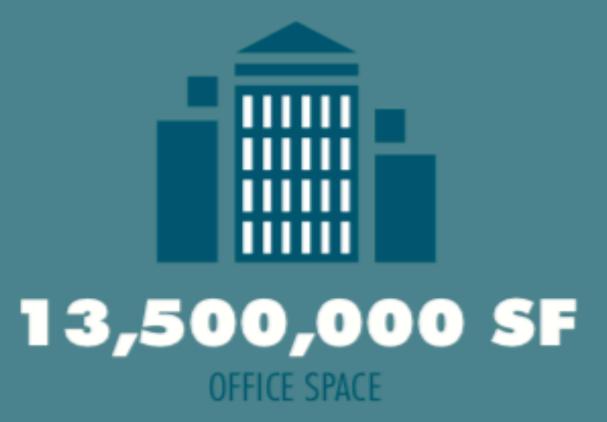

the best of Miami in a beautifully landscaped waterfront setting unlike anything serving the Downtown Brickell area. With seven restaurants, a tap room, large screen TV's, art situated throughout the grounds and family friendly special events, there is something for everyone. All with magnificent water views.



# ENJOY THE EDGE

WATERFRONT | ENTERTAINMENT | GASTRONOMY | DRINKS | NATURE RIVERSIDE, MIAMI

## RIVERSIDE



#### BRICKELL'S BACKYARD





## UNIQUE LOCATION WITHIN BRICKELL & DOWNTOWN MIAMI

MIAMIRIVER

SW 7th STREET (±13,000 AADT

METRORAIL

SW 8th STREET (±13,000 AADT)



METROMOVER

SITI





- ±18,000 Residential Units
- All within walking distance from Riverside
- Downtown Miami's largest concentration of wealth and population





# **BRICKELL BY THE NUMBERS**

















# TOP HOTELS IN BRICKELL



Over 7,300 hotel rooms within Brickell and Downtown Miami The best hotels have chosen to locate in or near Brickell







### Riverside Map

- 01 San Lorenzo Coffee/Ice Cream/Sweet
- 02 Taco Gourmet Mexican
- 03 Le Chick Burguer
- 04 Old Lisbon Sea Food
- 05 Morgan's <sub>Pizza</sub>
- 06 Miami River Tap Room
- 07 AWA Asian Kitchen
- 08 SteakHouse Grill
- 09 Riverside Main Lounge
- 10 Artefacto Lounge
- 11 Restrooms
- 12 Community event area







# Art Wall - Fence along the base of the bridge













#### Village with, 8 quality restaurants operators



São Lorenzo Coffee/Ice Cream/Sweet

Taco Gourmet

Le Chick Burguer

Old Lisbon Sea Food

Morgan's <sup>Pizza</sup>

Miami River Tap Room

AWA Asian Kitchen

SteakHouse Grill











19/