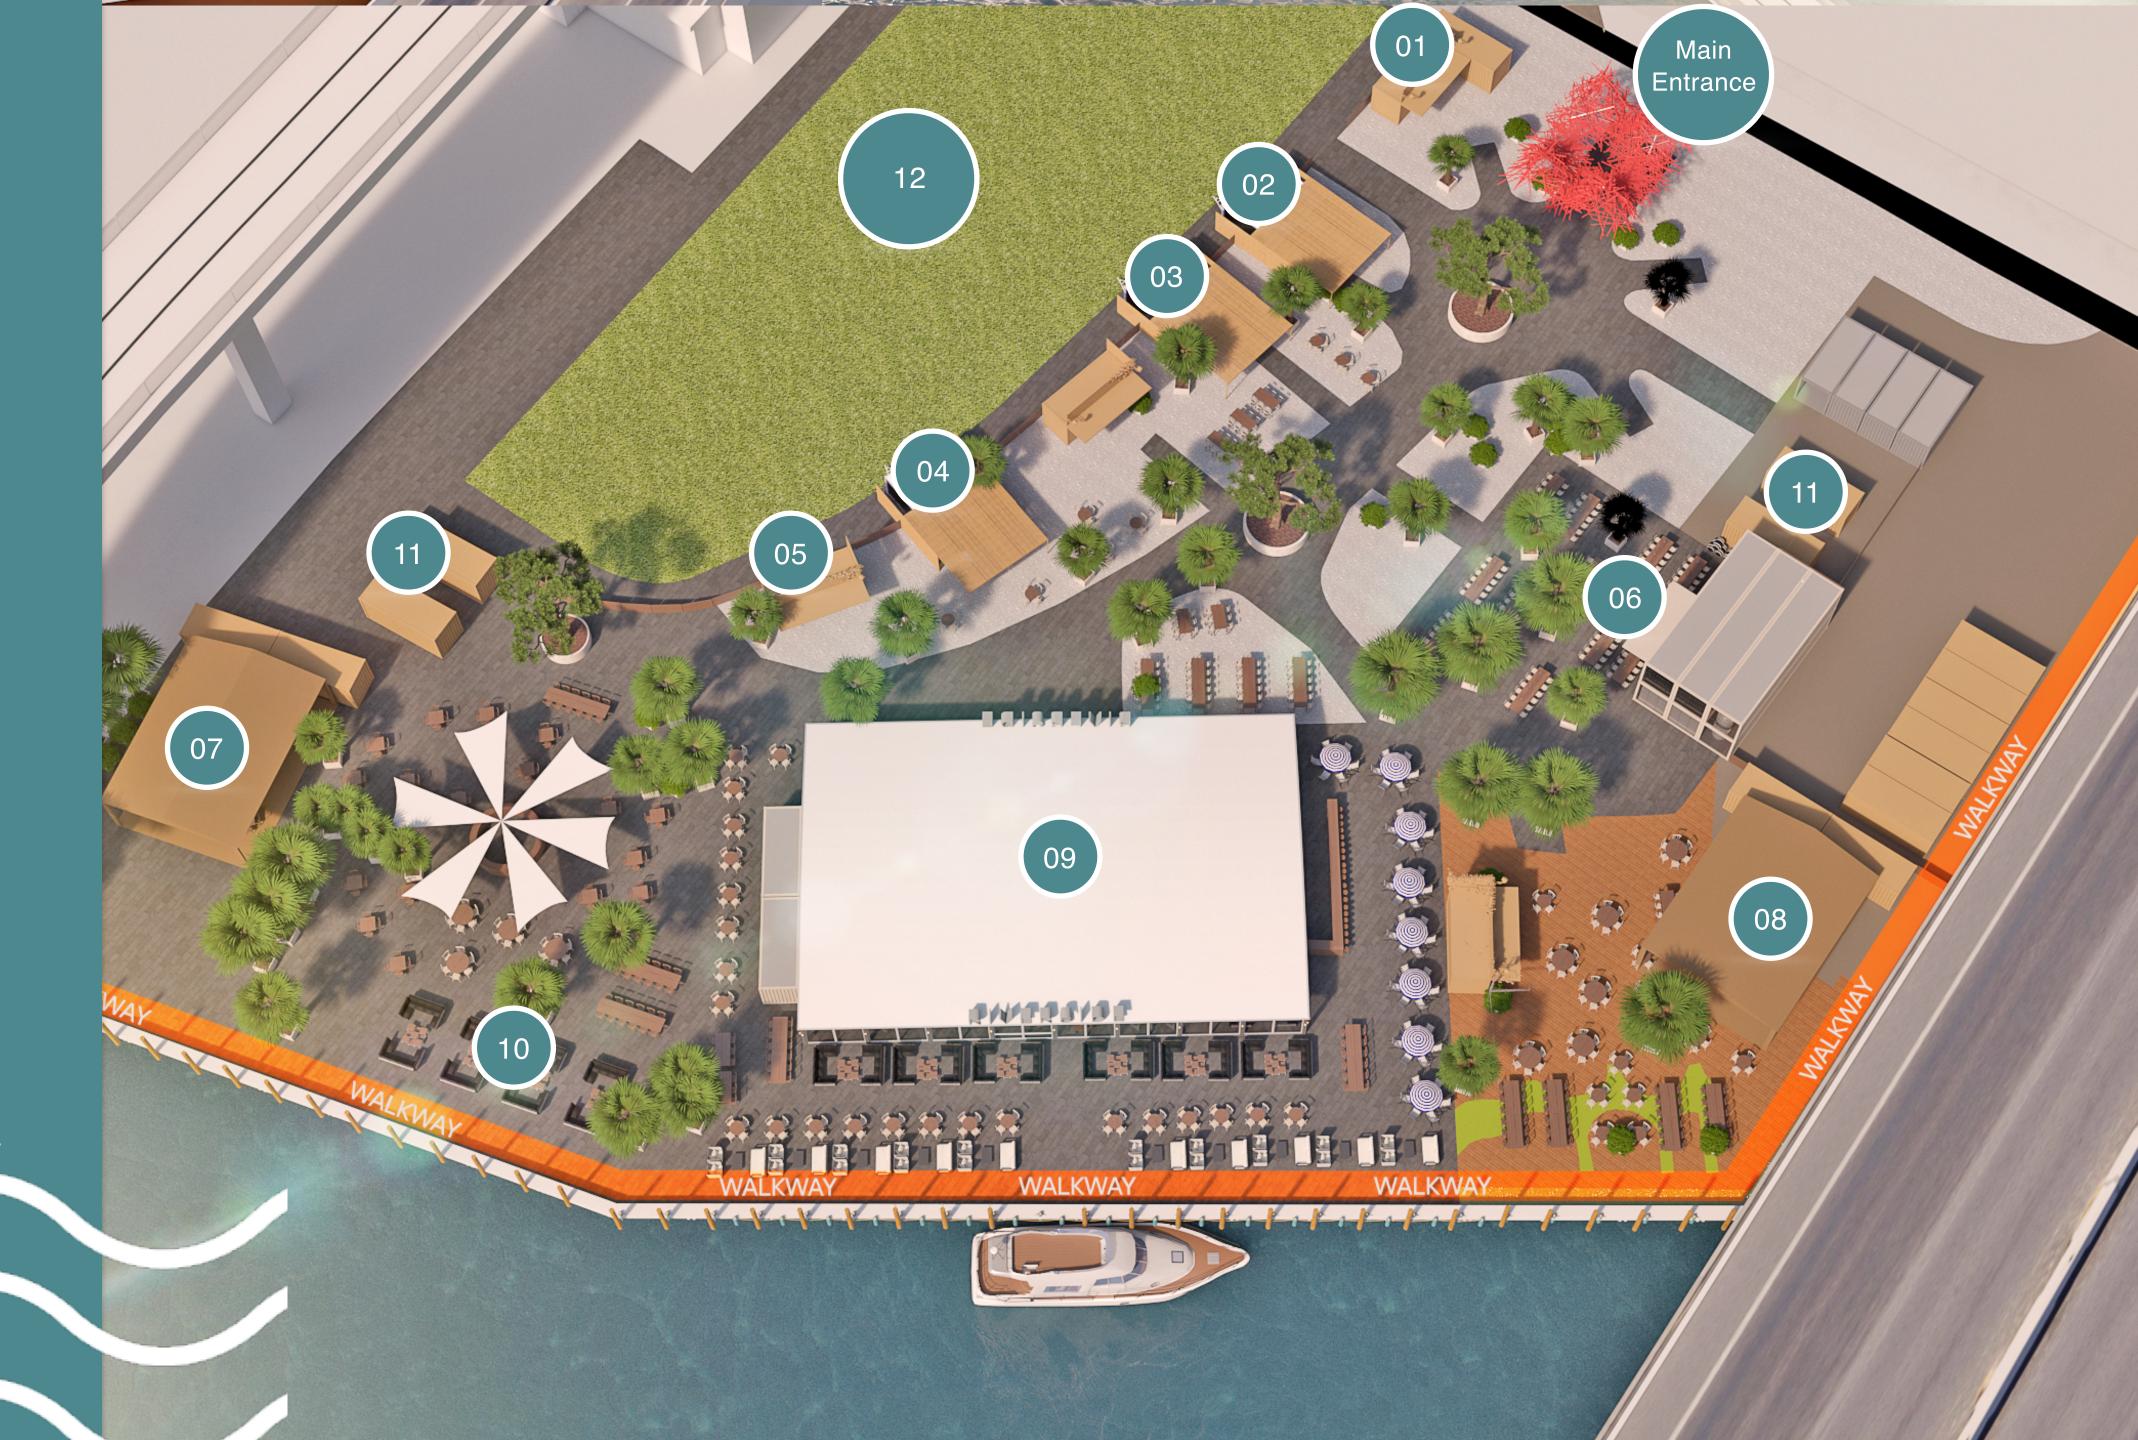

### Riverside Map

- 01 San Lorenzo Coffee/Ice Cream/Sweet
- 02 Taco Gourmet Mexican
- 03 Le Chick Burguer
- 04 Old Lisbon Sea Food
- 05 Morgan's <sub>Pizza</sub>
- 06 Miami River Tap Room
- 07 AWA Asian Kitchen
- 08 SteakHouse Grill
- 09 Riverside Main Lounge
- 10 Artefacto Lounge
- 11 Restrooms
- 12 Community event area

#### Village with, 8 quality restaurants operators

São Lorenzo Coffee/Ice Cream/Sweet

Taco Gourmet

Le Chick Burguer

Old Lisbon Sea Food

Morgan's <sup>Pizza</sup>

Miami River Tap Room

AWA Asian Kitchen

SteakHouse Grill

19/

Landscaping Plan

Riverside's exquisitely landscaped grounds will showcase hand-picked trees and plants proven to thrive in the South Florida climate.

The Nursery that has been selected to provide the greenery for the Riverside project are experts in the excavation and relocation of each of these species of tree and plant. They have also helped in creating a comprehensive irrigation schedule for each tree to ensure that they receive the proper care