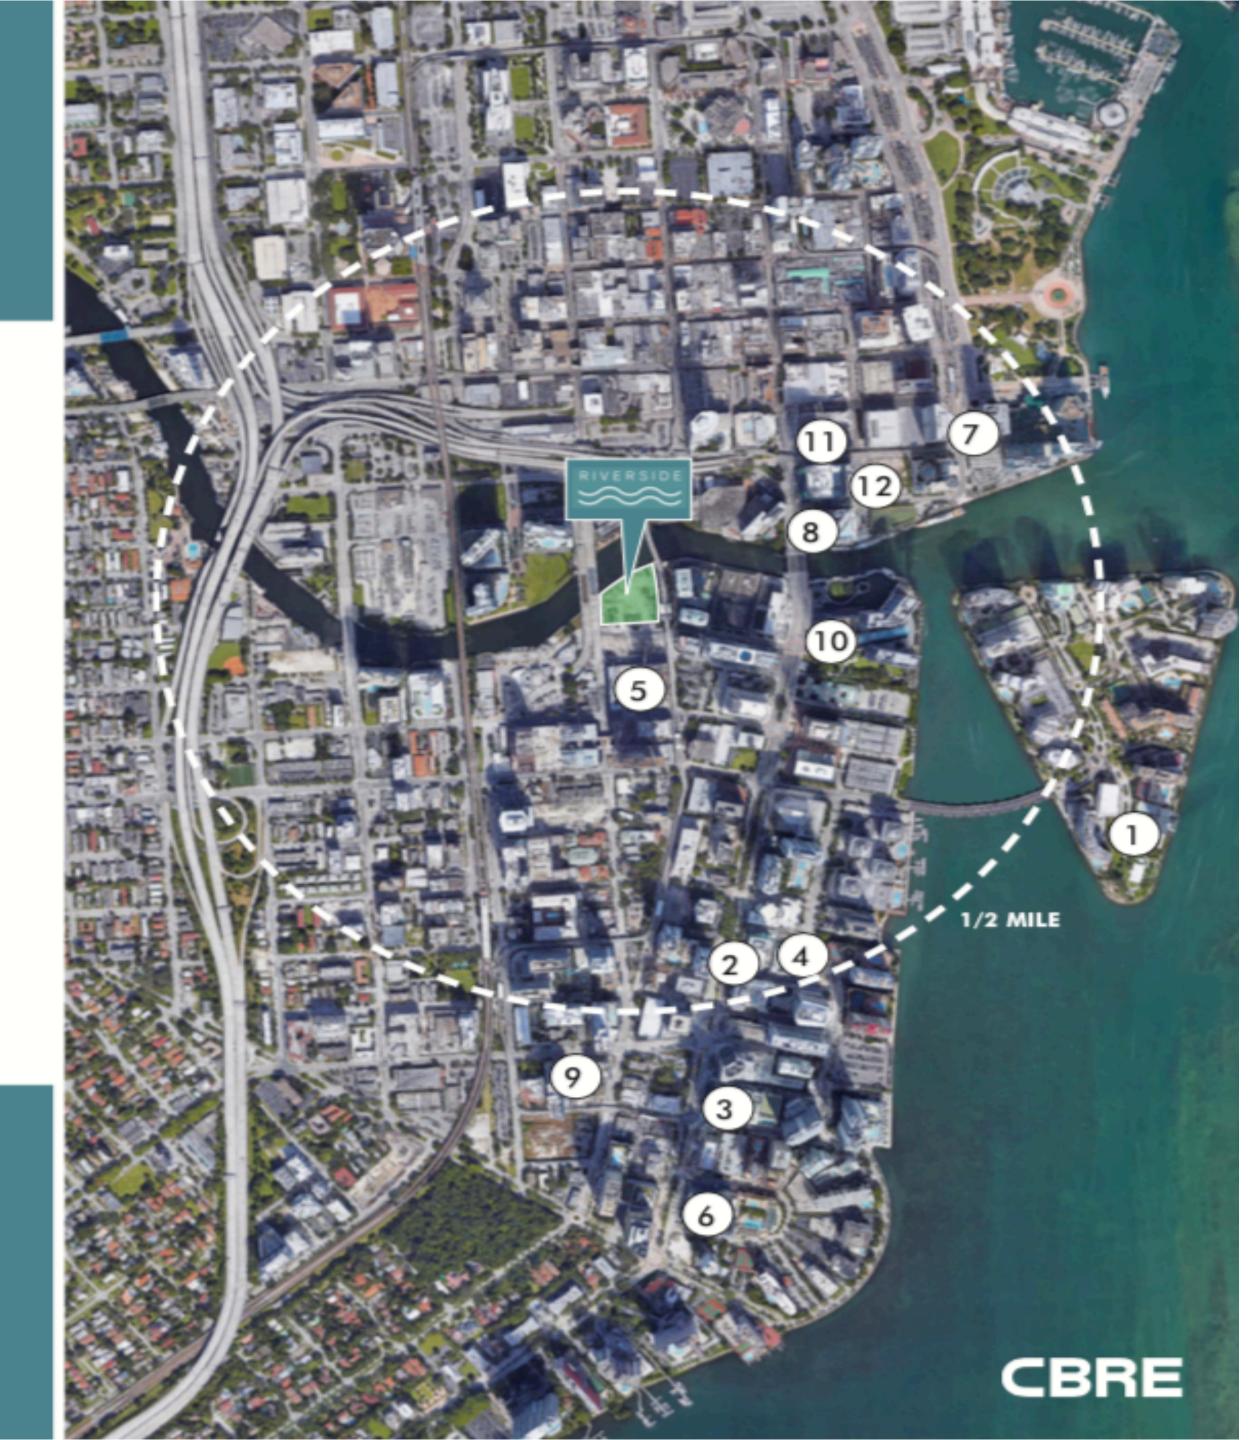

## UNIQUE LOCATION WITHIN BRICKELL & DOWNTOWN MIAMI

MIAMIRIVER

SW 7th STREET (±13,000 AADT

METRORAIL

SW 8th STREET (±13,000 AADT)

METROMOVER

SITI

- ±18,000 Residential Units
- All within walking distance from Riverside
- Downtown Miami's largest concentration of wealth and population

# **BRICKELL BY THE NUMBERS**