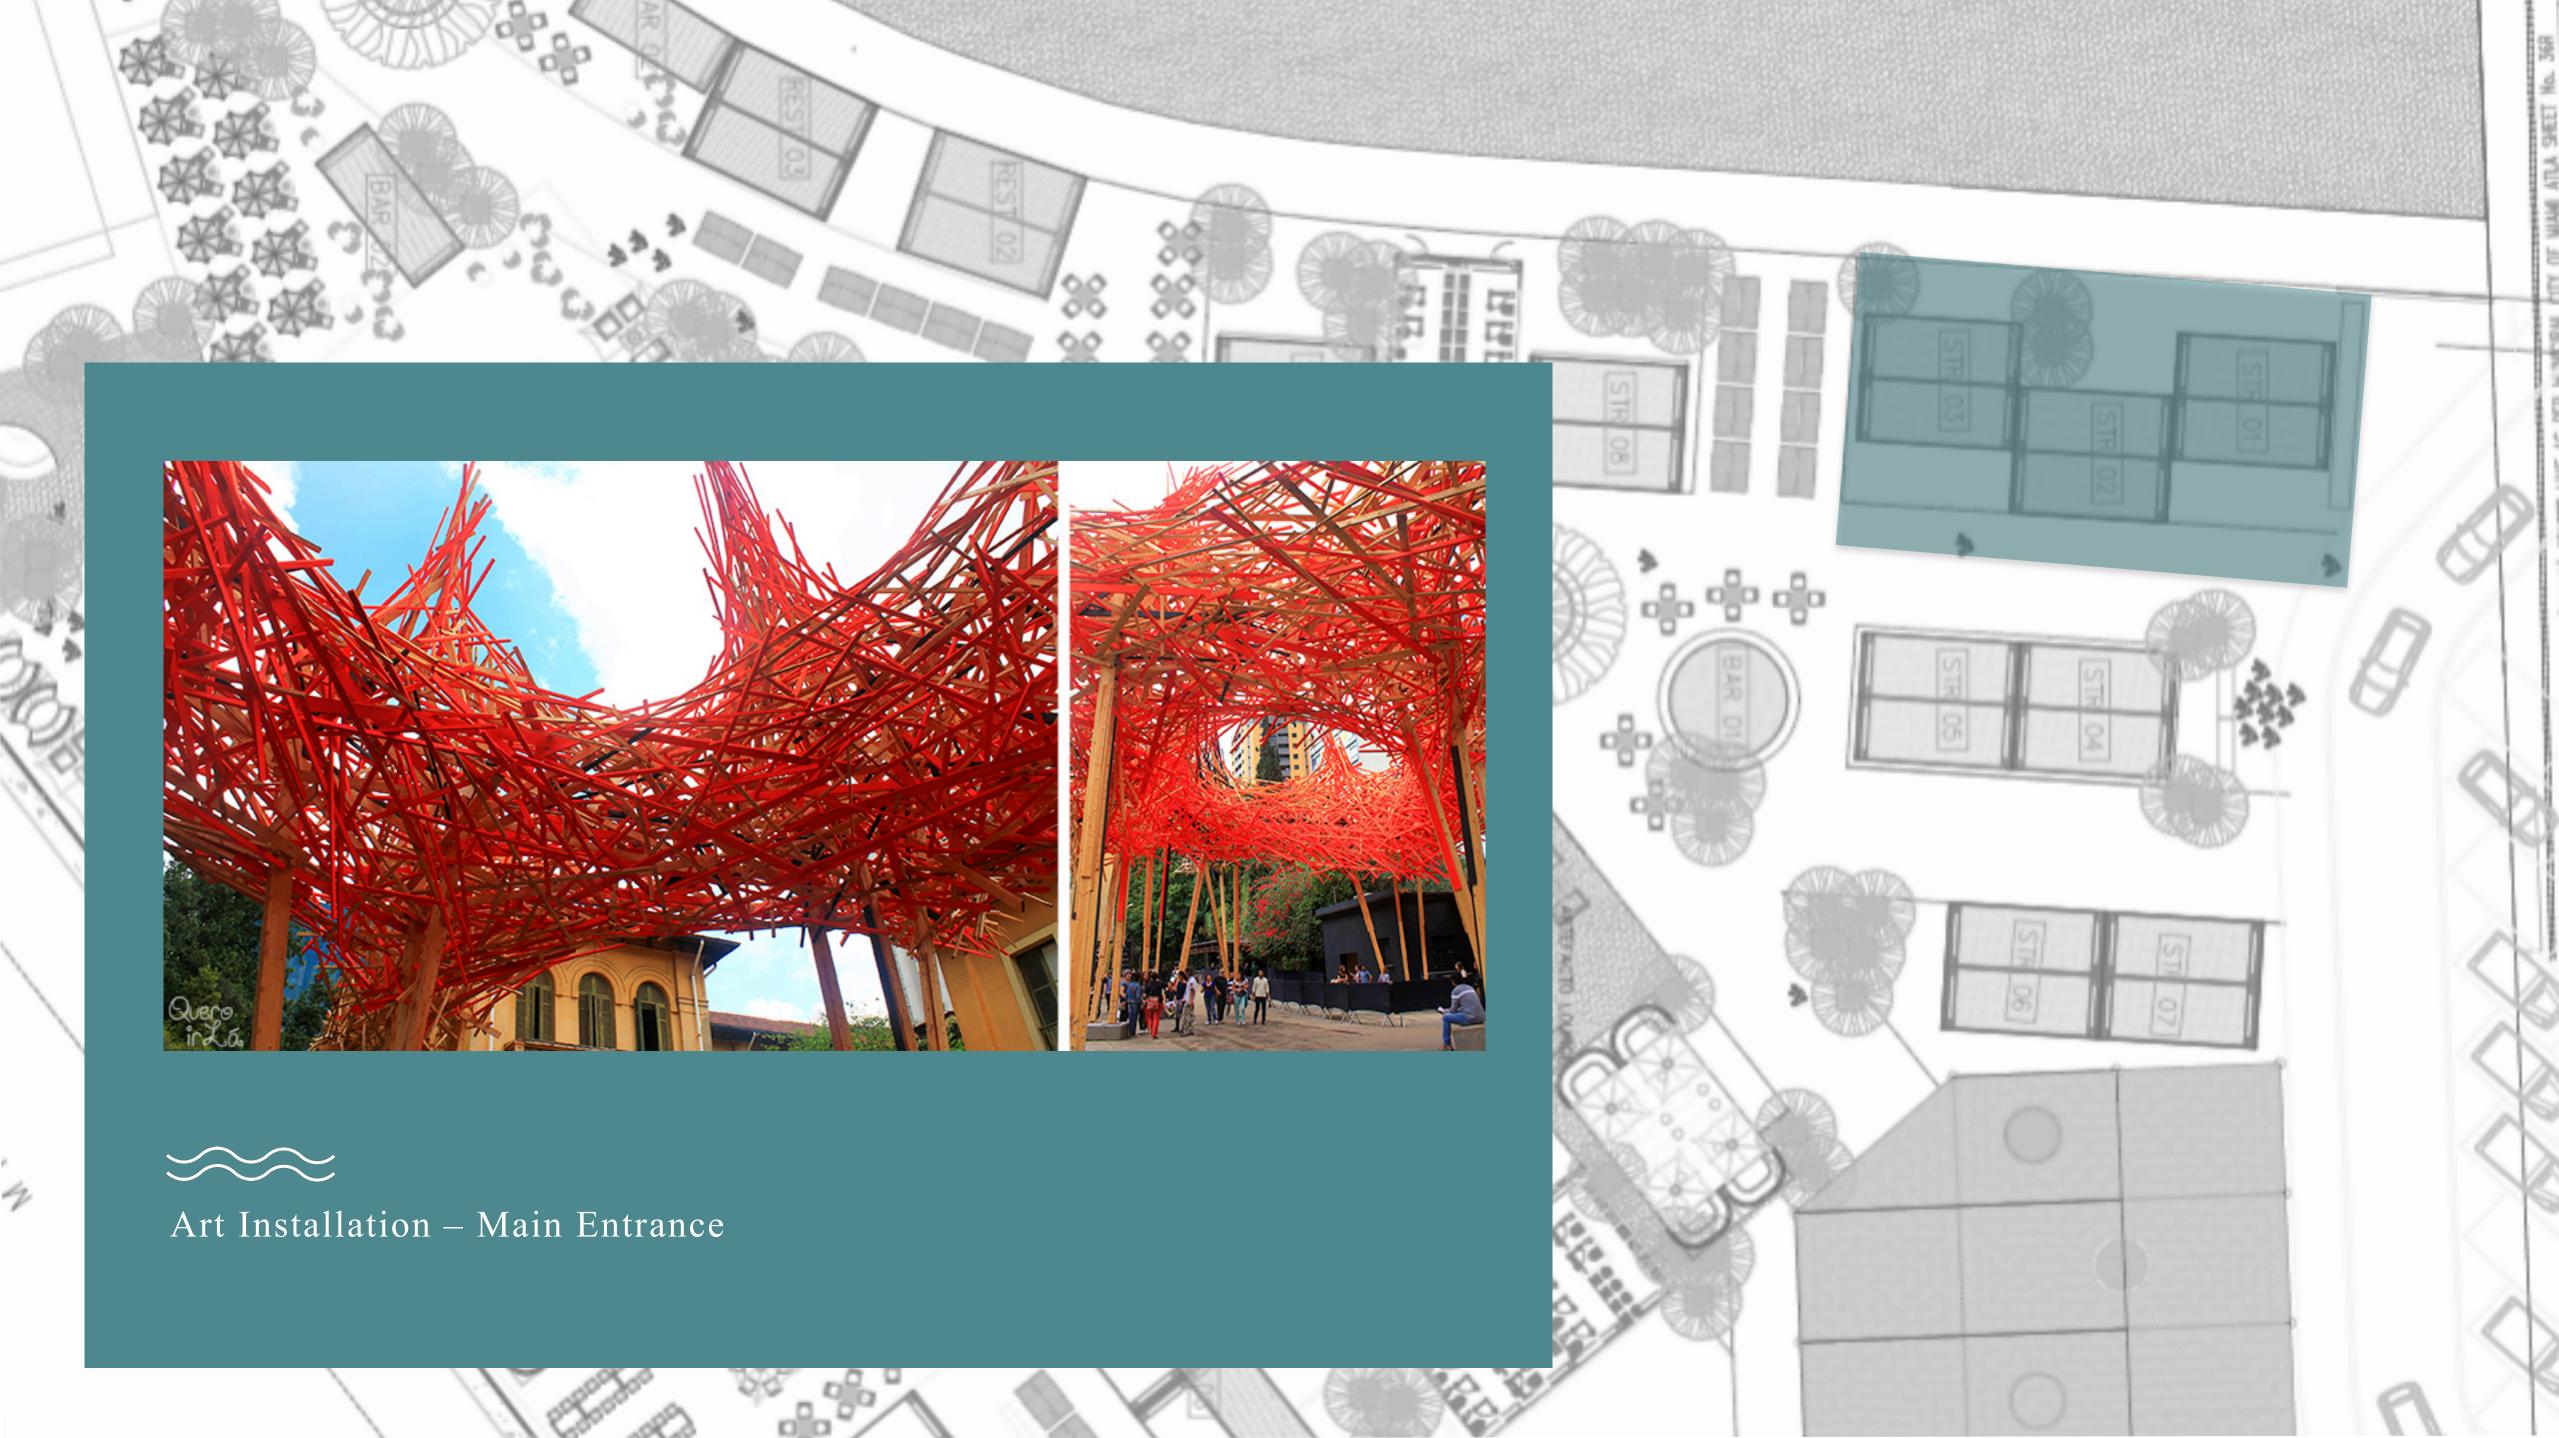

ICKELL & DOWNTOWN MIAMI

MIAMIRIVER

SW 7th STREET (±13,000 AADT

METRORAIL

SW 8th STREET (±13,000 AADT)



METROMOVER

SITI





- ±18,000 Residential Units
- All within walking distance from Riverside
- Downtown Miami's largest concentration of wealth and population





# **BRICKELL BY THE NUMBERS**

















# TOP HOTELS IN BRICKELL



Over 7,300 hotel rooms within Brickell and Downtown Miami The best hotels have chosen to locate in or near Brickell







### Riverside Map

- 01 San Lorenzo Coffee/Ice Cream/Sweet
- 02 Taco Gourmet Mexican
- 03 Le Chick Burguer
- 04 Old Lisbon Sea Food
- 05 Morgan's <sub>Pizza</sub>
- 06 Miami River Tap Room
- 07 AWA Asian Kitchen
- 08 SteakHouse Grill
- 09 Riverside Main Lounge
- 10 Artefacto Lounge
- 11 Restrooms
- 12 Community event area







# Art Wall - Fence along the base of the bridge













#### Village with, 8 quality restaurants operators



São Lorenzo Coffee/Ice Cream/Sweet

Taco Gourmet

Le Chick Burguer

Old Lisbon Sea Food

Morgan's <sup>Pizza</sup>

Miami River Tap Room

AWA Asian Kitchen

SteakHouse Grill











19/













Landscaping Plan

Riverside's exquisitely landscaped grounds will showcase hand-picked trees and plants proven to thrive in the South Florida climate.

The Nursery that has been selected to provide the greenery for the Riverside project are experts in the excavation and relocation of each of these species of tree and plant. They have also helped in creating a comprehensive irrigation schedule for each tree to ensure that they receive the proper care



### **MIAMI RIVER BREW