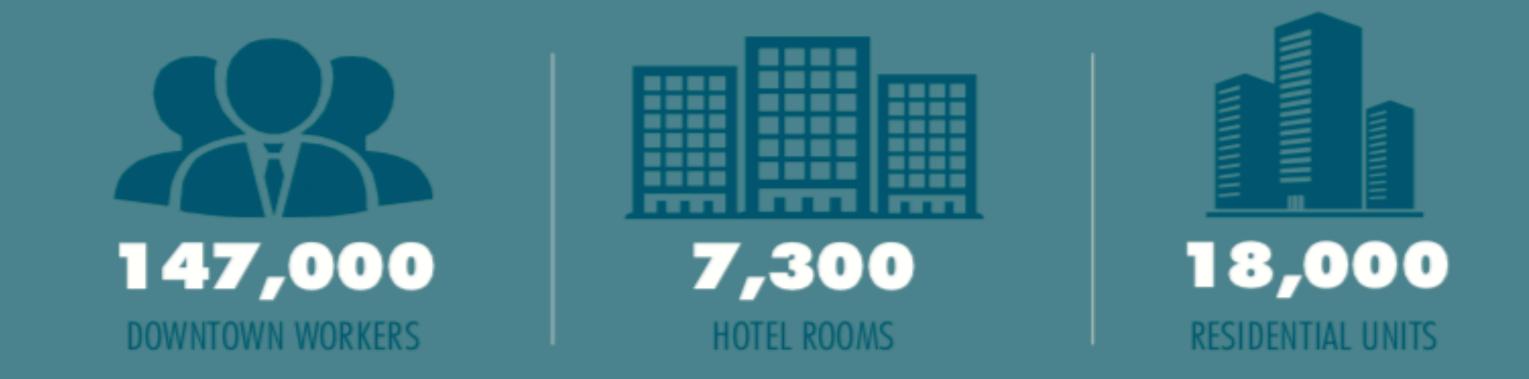

# **BRICKELL BY THE NUMBERS**

## UNIQUE LOCATION WITHIN BRICKELL & DOWNTOWN MIAMI

MIAMIRIVER

SW 7th STREET (±13,000 AADT

METRORAIL

SW 8th STREET (±13,000 AADT)

METROMOVER

SITI

- ±18,000 Residential Units
- All within walking distance from Riverside
- Downtown Miami's largest concentration of wealth and population