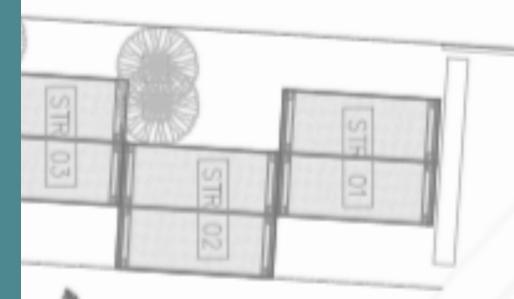

### Riverside Map

- 01 San Lorenzo Coffee/Ice Cream/Sweet
- 02 Taco Gourmet Mexican
- 03 Le Chick Burguer
- 04 Old Lisbon Sea Food
- 05 Morgan's <sub>Pizza</sub>
- 06 Miami River Tap Room
- 07 AWA Asian Kitchen
- 08 SteakHouse Grill
- 09 Riverside Main Lounge
- 10 Artefacto Lounge
- 11 Restrooms
- 12 Community event area

#### Village with, 8 quality restaurants operators

São Lorenzo Coffee/Ice Cream/Sweet

Taco Gourmet

Le Chick Burguer

Old Lisbon Sea Food

Morgan's <sup>Pizza</sup>

Miami River Tap Room

AWA Asian Kitchen