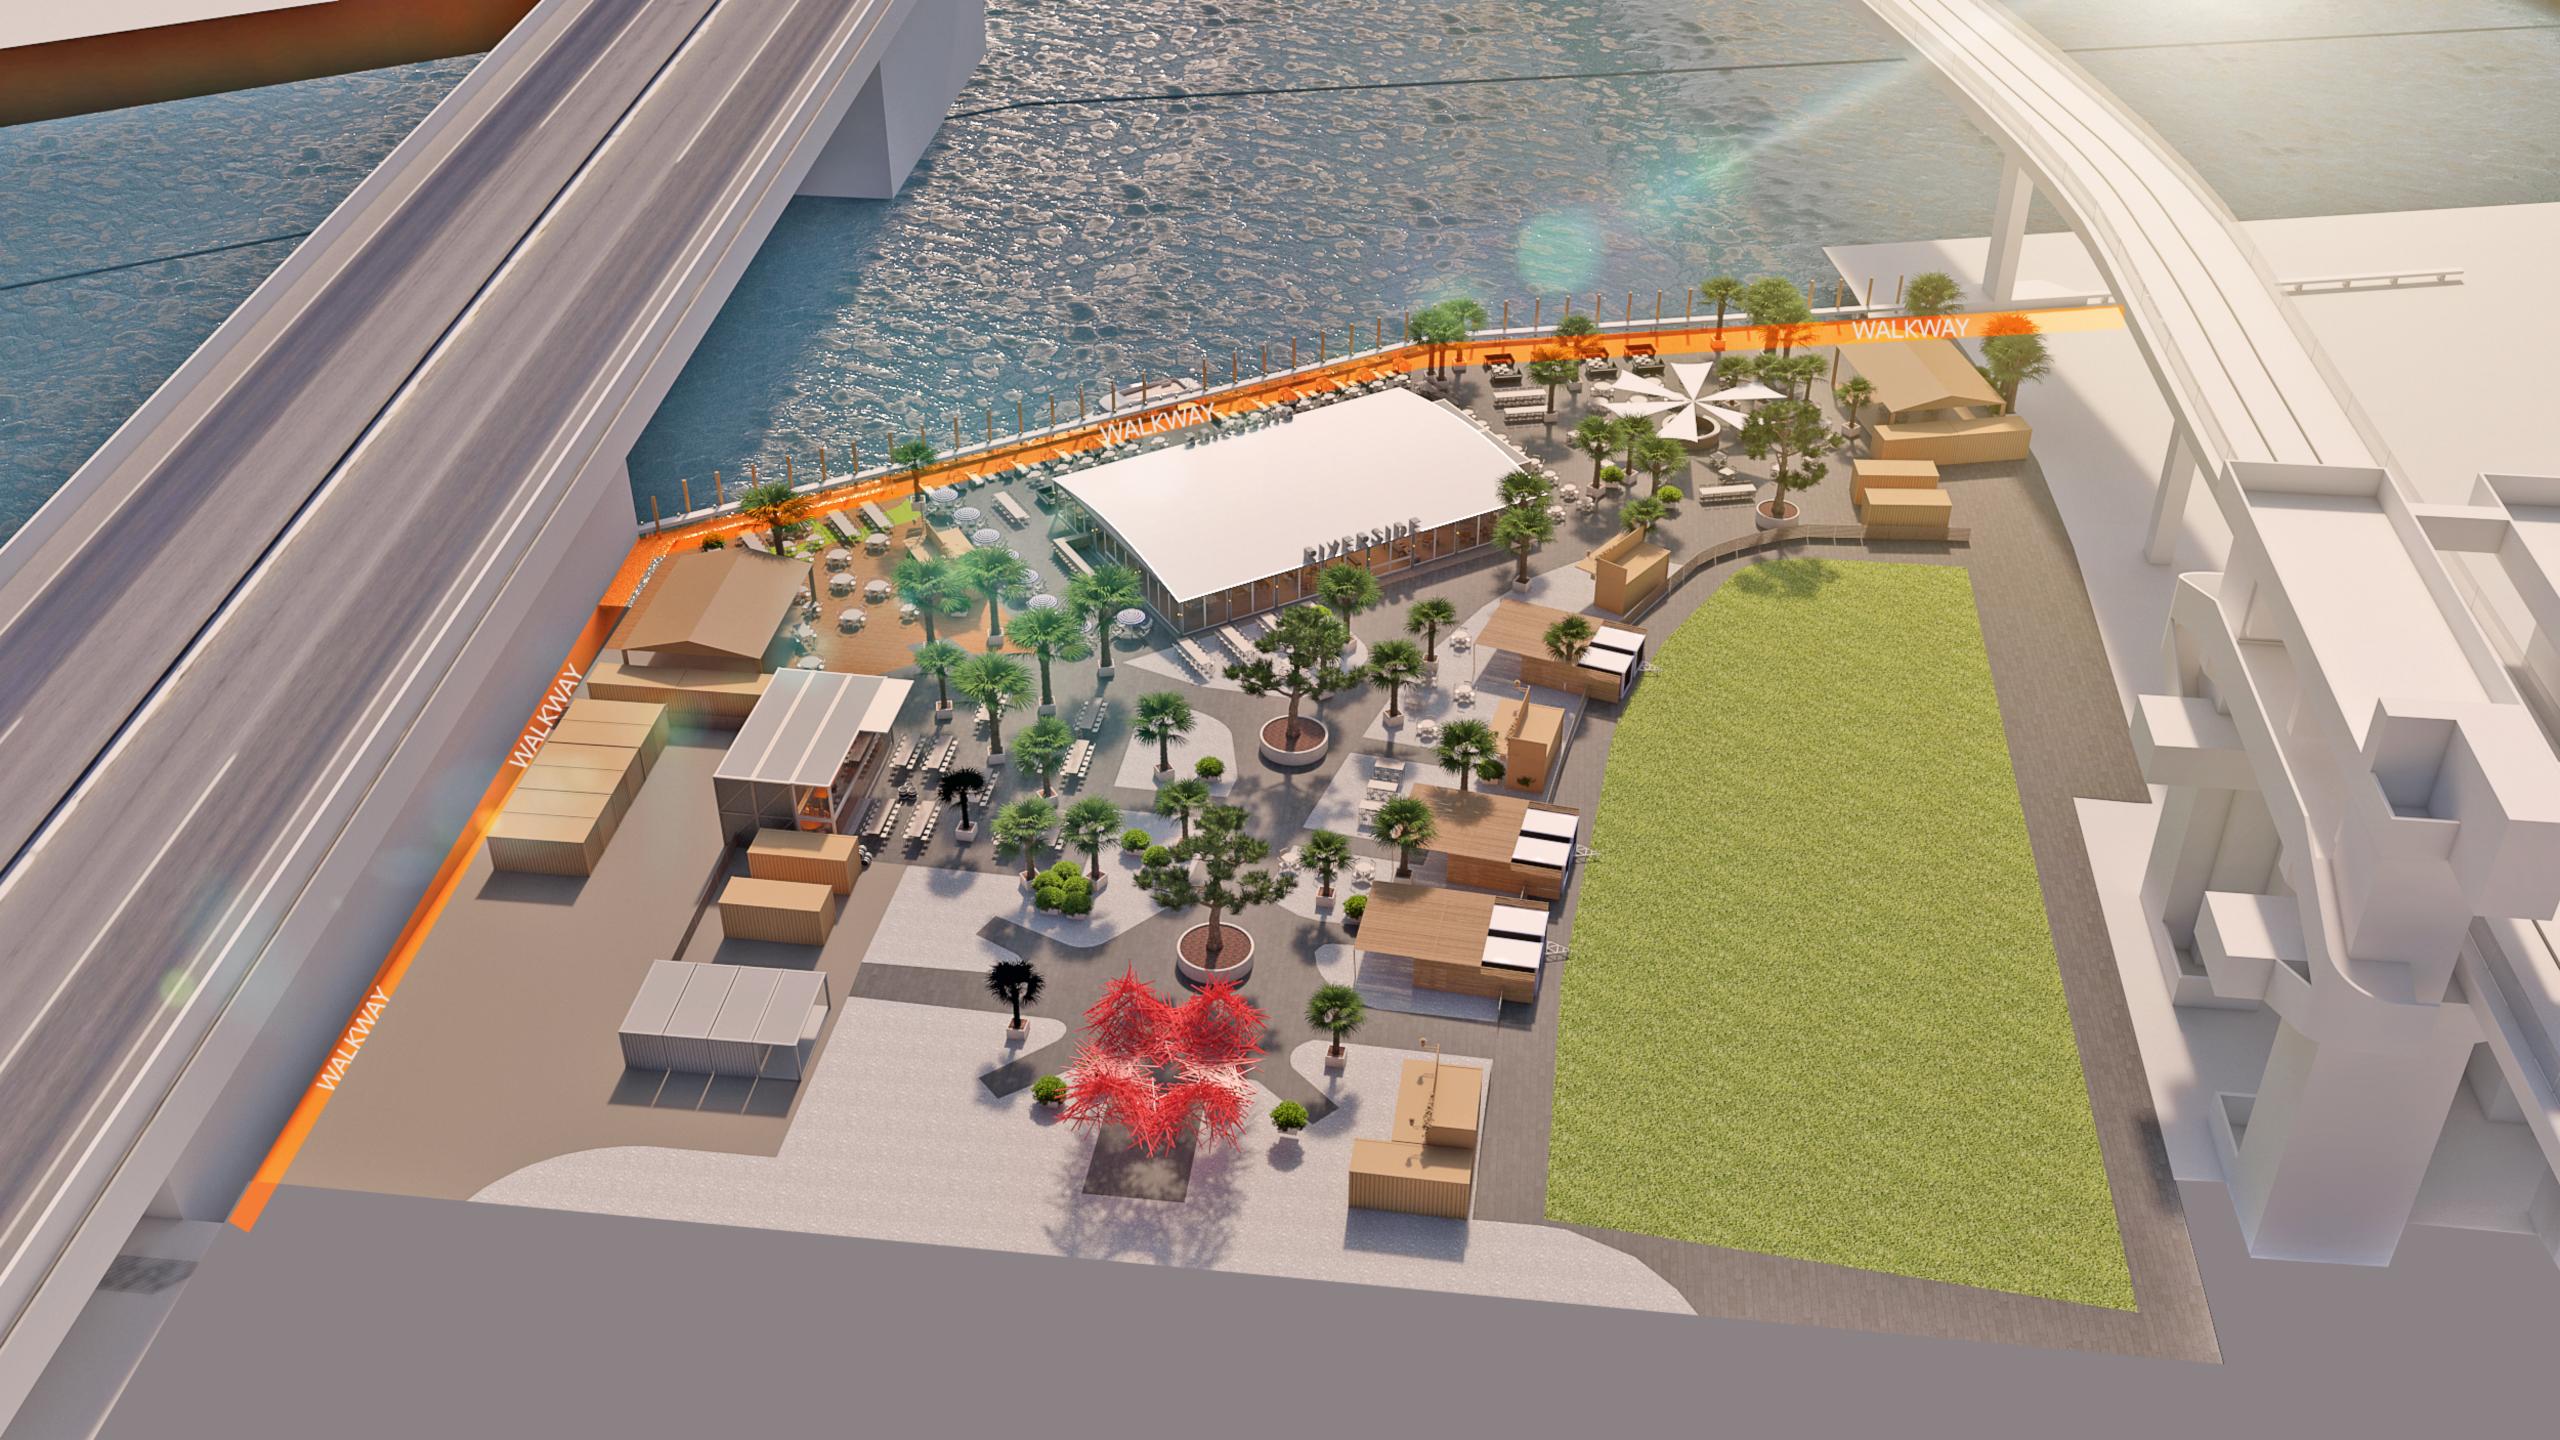

#### **About the Project**

Located right on the Miami River between S. Miami Avenue and SE 1<sup>st</sup> Avenue, "Riverside" will deliver the best of Miami in a beautifully landscaped waterfront setting unlike anything serving the Downtown Brickell area. With seven restaurants, a tap room, large screen TV's, art situated throughout the grounds and family friendly special events, there is something for everyone. All with magnificent water views.

### Riverside Map

- 01 San Lorenzo Coffee/Ice Cream/Sweet
- 02 Taco Gourmet Mexican
- 03 Le Chick Burguer
- 04 Old Lisbon Sea Food
- 05 Morgan's <sub>Pizza</sub>
- 06 Miami River Tap Room
- 07 AWA Asian Kitchen
- 08 SteakHouse Grill
- 09 Riverside Main Lounge
- 10 Artefacto Lounge
- 11 Restrooms
- 12 Community event area