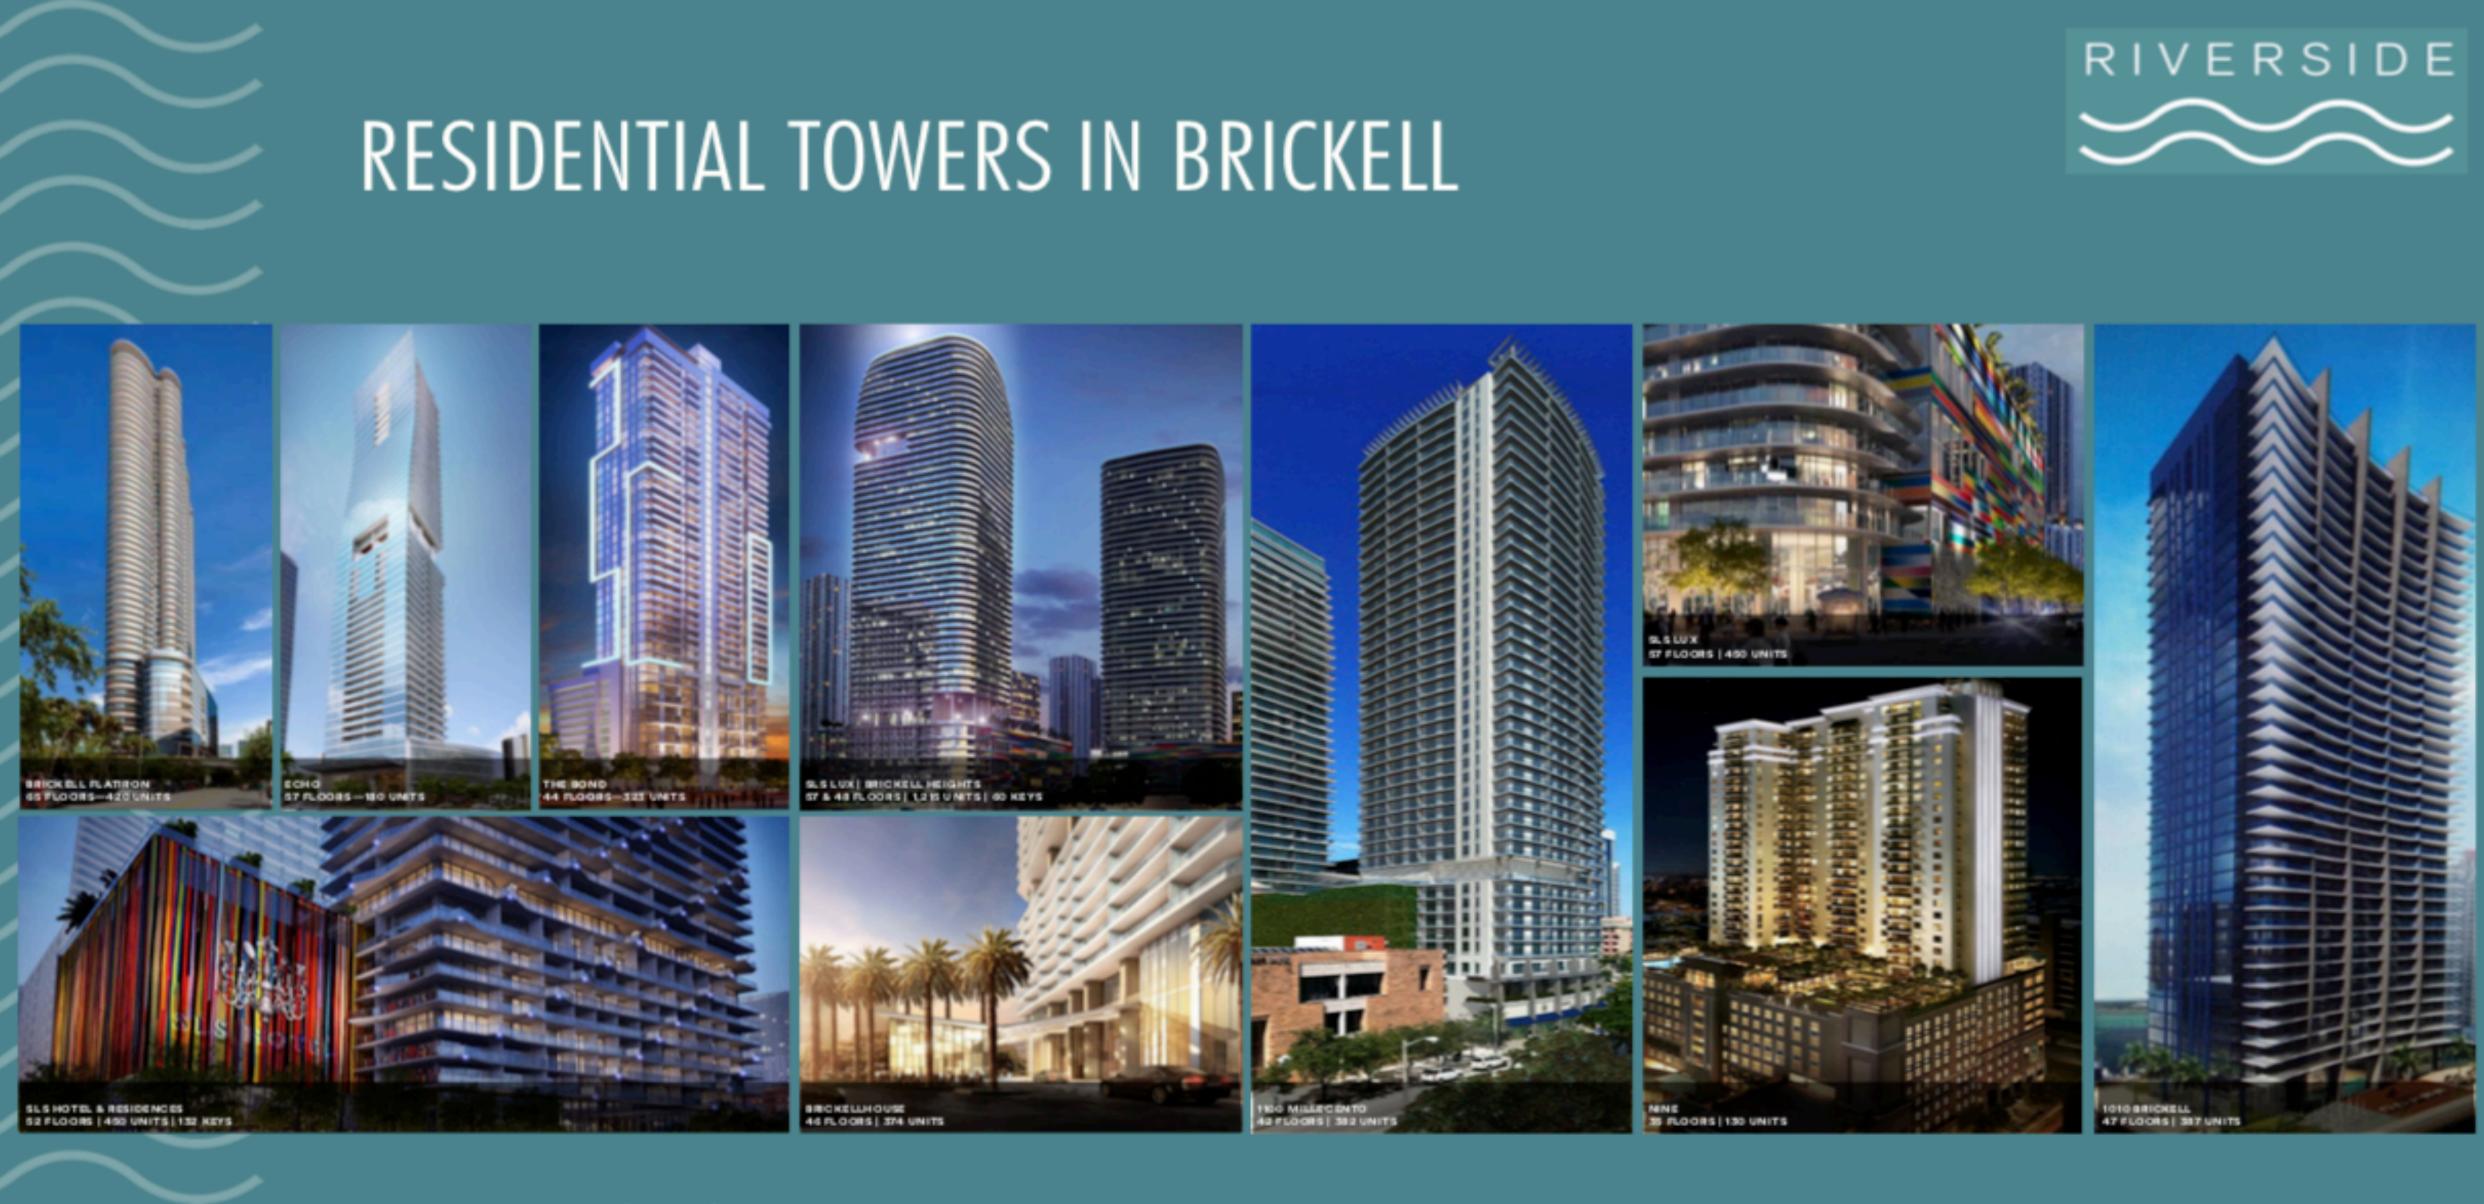

#### BRICKELL'S BACKYARD

# RIVERSIDE

#### **About the Project**

Located right on the Miami River between S. Miami Avenue and SE 1<sup>st</sup> Avenue, "Riverside" will deliver the best of Miami in a beautifully landscaped waterfront setting unlike anything serving the Downtown Brickell area. With seven restaurants, a tap room, large screen TV's, art situated throughout the grounds and family friendly special events, there is something for everyone. All with magnificent water views.



# ENJOY THE EDGE

WATERFRONT | ENTERTAINMENT | GASTRONOMY | DRINKS | NATURE RIVERSIDE, MIAMI

## RIVERSIDE



#### BRICKELL'S BACKYARD





## UNIQUE LOCATION WITHIN BRICKELL & DOWNTOWN MIAMI

MIAMIRIVER

SW 7th STREET (±13,000 AADT

METRORAIL

SW 8th STREET (±13,000 AADT)



METROMOVER

SITI





- ±18,000 Residential Units
- All within walking distance from Riverside
- Downtown Miami's largest concentration of wealth and population





# **BRICKELL BY THE NUMBERS**

















# TOP HOTELS IN BRICKELL



Over 7,300 hotel rooms within Brickell and Downtown Miami The best hotels have chosen to locate in or near Brickell







### Riverside Map

- 01 San Lorenzo Coffee/Ice Cream/Sweet
- 02 Taco Gourmet Mexican
- 03 Le Chick Burguer
- 04 Old Lisbon Sea Food
- 05 Morgan's <sub>Pizza</sub>
- 06 Miami River Tap Room
- 07 AWA Asian Kitchen
- 08 SteakHouse Grill
- 09 Riverside Main Lounge
- 10 Artefacto Lounge
- 11 Restrooms
- 12 Community event area







# Art Wall - Fence along the base of the bridge













#### Village with, 8 quality restaurants operators



São Lorenz