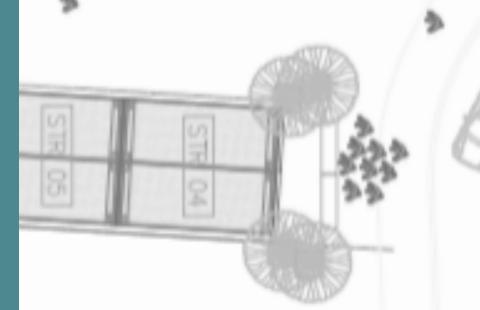

### Riverside Map

- 01 San Lorenzo Coffee/Ice Cream/Sweet
- 02 Taco Gourmet Mexican
- 03 Le Chick Burguer
- 04 Old Lisbon Sea Food
- 05 Morgan's <sub>Pizza</sub>
- 06 Miami River Tap Room
- 07 AWA Asian Kitchen
- 08 SteakHouse Grill
- 09 Riverside Main Lounge
- 10 Artefacto Lounge
- 11 Restrooms
- 12 Community event area

#### Village with, 8 quality restaurants operators

São Lorenzo Coffee/Ice Cream/Sweet

Taco Gourmet

Le Chick Burguer

Old Lisbon Sea Food

Morgan's <sup>Pizza</sup>

Miami River Tap Room

AWA Asian Kitchen