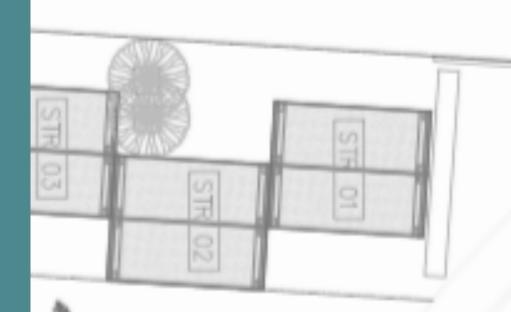

### Riverside Map

- 01 San Lorenzo Coffee/Ice Cream/Sweet
- 02 Taco Gourmet Mexican
- 03 Le Chick Burguer
- 04 Old Lisbon Sea Food
- 05 Morgan's <sub>Pizza</sub>
- 06 Miami River Tap Room
- 07 AWA Asian Kitchen
- 08 SteakHouse Grill
- 09 Riverside Main Lounge
- 10 Artefacto Lounge
- 11 Restrooms
- 12 Community event area